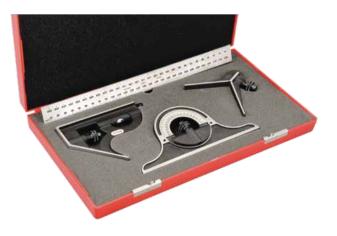

## SPECIFICATIONS

- Blade Length (in): 11-3/4"
- Blade Length (mm): 300mm
- Blade Finish: Regular
- Graduation Type: 36
- Graduations: 1/2mm and 32nds One Side; mm and 64ths Reverse Side
- Head Finish: Black Wrinkle
- Head Material: Cast Iron
- Head Types: Square, Center, Protractor
- Number of Pieces: 4