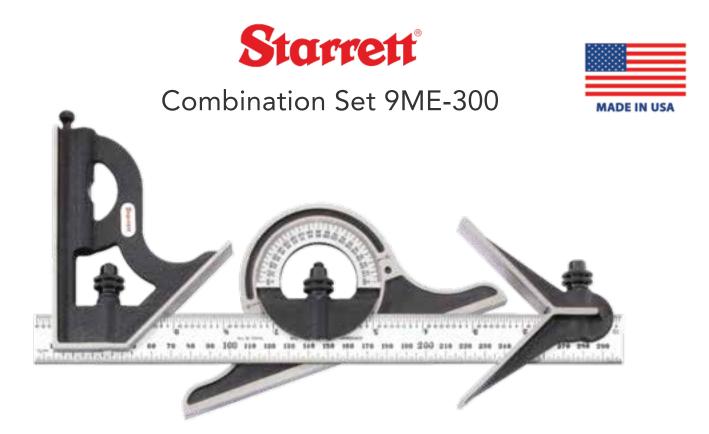

The Starrett 300mm and 11-3/4" Combination Set with Square features a reversible lock bolt, scriber, spirit level in both square head and protractor head, direct reading double 180° protractor scale, and hardened steel, and photo-engraved blade. The combination set includes a cast iron head with black wrinkle finish. 300mm / 11-3/4", Metric/Imperial, Regular Blade finish.

## FEATURES

- Reversible lock bolts, scriber, spirit level in both square head and protractor head
- Direct reading double 180° protractor scale
- Non-reversible protractor head
- Hardened steel, machine divided blade
- Regular Finish Blade
- Cast Iron Heads with Black Wrinkle Finish

## SPECIFICATIONS

- Blade Length (in): 11-3/4"
- Blade Length (mm): 300mm
- Blade Finish: Regular
- Graduation Type: 36
- Graduations: 1/2mm and 32nds One Side; mm and 64ths Reverse Side
- Head Finish: Black Wrinkle
- Head Material: Cast Iron
- Head Types: Square, Center, Protractor
- Number of Pieces: 4